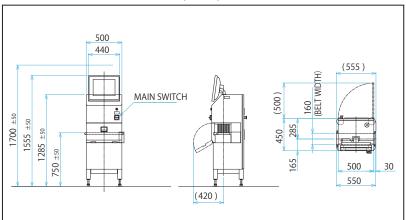

Ishida X-ray Inspection System

# IX-GE-1063





- Compact body with space saving design
- Easy to operate, clean and maintain



## Space saving with the compact body like never before



#### ■External dimensions (mm)



#### ■ Specification

| Model                 | IX-GE-1063                                                                       |
|-----------------------|----------------------------------------------------------------------------------|
| mouci                 | IX-0E-1003                                                                       |
| X-ray output          | MAX 50W, 50kV, 1.0mA                                                             |
| X-ray protection      | Fixed tungsten protective curtain                                                |
| X-ray emission        | 1μSv/h or less, including conveyor entrance/exit                                 |
| Product configuration | Packed product                                                                   |
| Conveyor