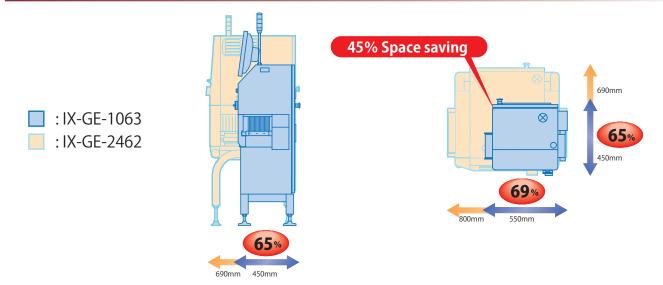

Ishida X-ray Inspection System

# IX-GE-1063





- Compact body with space saving design
- Easy to operate, clean and maintain



## Space saving with the compact body like never before



#### ■External dimensions (mm)



#### ■ Specification

| Model                 | IX-GE-1063                                                                       |
|-----------------------|----------------------------------------------------------------------------------|
| mouci                 | IX-0E-1003                                                                       |
| X-ray output          | MAX 50W, 50kV, 1.0mA                                                             |
| X-ray protection      | Fixed tungsten protective curtain                                                |
| X-ray emission        | 1μSv/h or less, including conveyor entrance/exit                                 |
| Product configuration | Packed product