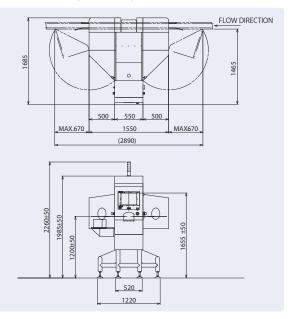

#### DIMENSIONS (unit: mm)

Ishida, the world leader in weighing technology, also manufactures a full line of multihead weigher checkweighers and packaging machines.

Specifications and design are subject to change without notice.

#### **SPECIFICATIONS**

| Model                   |                               | IX-GA-B3043                                                                                                        |
|-------------------------|-------------------------------|--------------------------------------------------------------------------------------------------------------------|
| X-ray                   | Tube voltage                  | 30/35/40/45/50/55/60/65/70/75kV                                                                                    |
|                         | Tube current                  | 8.0mA                                                                                                              |
|                         | Output                        | MAX. 300W                                                                                                          |
| X-ray protection        |                               | Protective cover (No protective curtain)                                                                           |
| X-ray emissions         |                               | 1 µSv/h or less, including conveyor entrance/exit                                                                  |
| Chamber                 | Width                         | MAX. 150mm                                                                                                         |
|                         | Height                        | MAX. 310mm                                                                                                         |
| Conveyor                | Туре                          | Turn table                                                                                                         |
|                         | Conveying Speed<br>and Weight | Inspection Table 12- 45 m/min, 10kg (over entire length)<br>Transition Table 4- 40 m/min, 5kg (over entire length) |
| Protective construction |                               | Conveyor unit: IP66                                                                                                |
| Cooling method          |                               | Hermetical air cooling                                                                                             |
| Power supply            |                               | 3 phase AC200V 50/60Hz                                                                                             |
| Operation temperature   |                               | 0°C - 35°C ambient temperature                                                                                     |
| Operation humidity      |                               | 30 - 85%RH (with no condensation)                                                                                  |
| Machine weight          |                               | 580kg                                                                                                              |