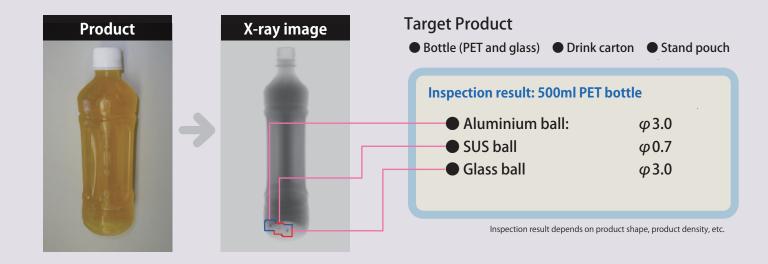

## *Ishida bottle X-ray inspection system IX-GA-B3043 delivers the highest level of inspection performance for bottled products.*

# X-ray Inspection System for Bottle X-GA-B3043

- Achieves great sensitivity
- Easy-to-install in existing production line
- Automatic bottle pitch control
- No protection curtain required