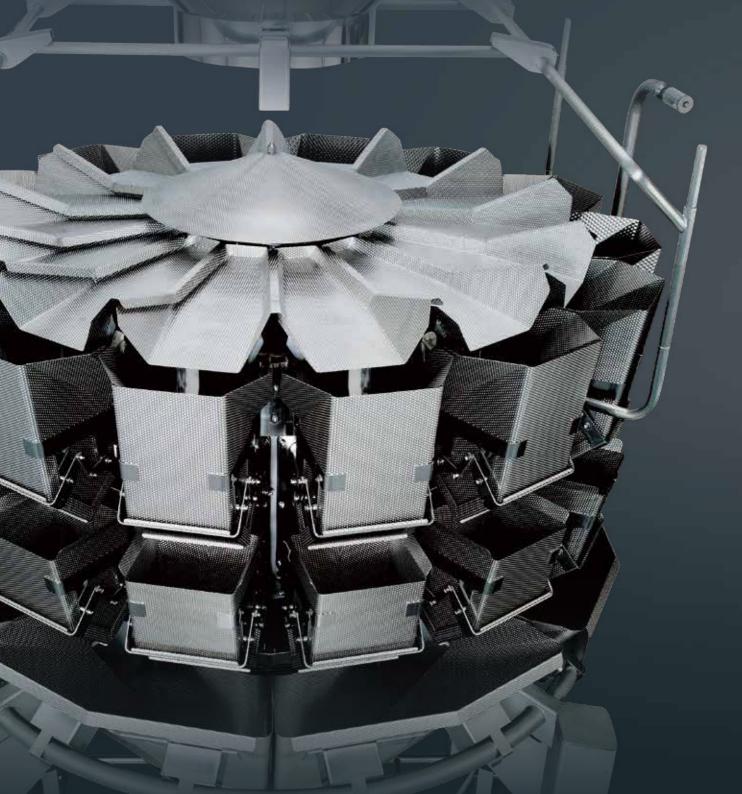

## All new design with full accessibility

The highest sanitary construction

## Robust construction with complete access to all components

**CCW-RV** Series

Open Frame mutlihead weigher

1P67 P66+

69K

Radical design, yet completely logical for your sanitation requirements

Sloped electrical cabinet with water drain ledge

Support pipe frames with round and smooth design

Sloped main body support legs

Neat and open design infeed ring with rounded pipe frame

Quick release lever locks for infeed ring

Adjustable infeed camera pole