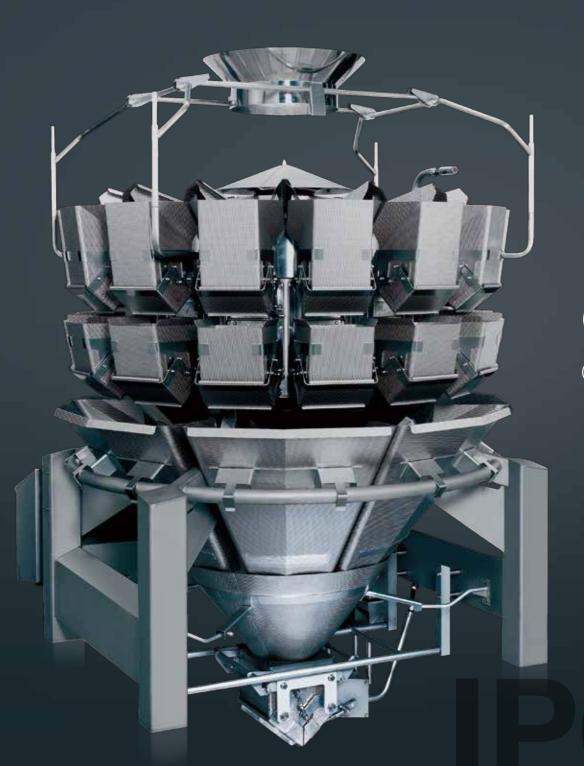

## Robust construction with complete access to all components

**CCW-RV** Series

Open Frame mutlihead weigher

1P67 P66+

69K

Radical design, yet completely logical for your sanitation requirements

Sloped electrical cabinet with water drain ledge

Support pipe frames with round and smooth design

Sloped main body support legs

Neat and open design infeed ring with rounded pipe frame

Quick release lever locks for infeed ring

Adjustable infeed camera pole