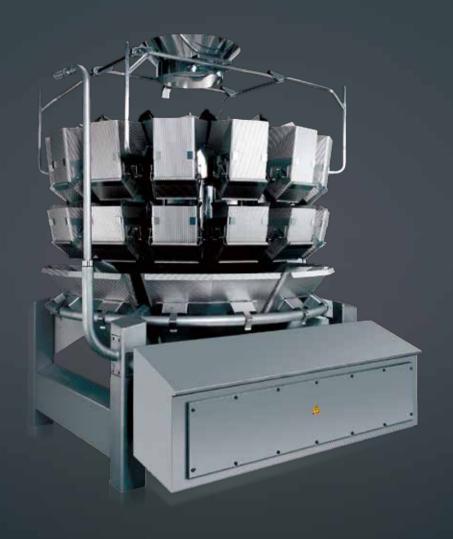

## Robust construction with complete access to all components

**CCW-RV** Series

Open Frame mutlihead weigher

1P67 P66+

69K

Radical design, yet completely logical for your sanitation requirements

Sloped electrical cabinet with water drain ledge