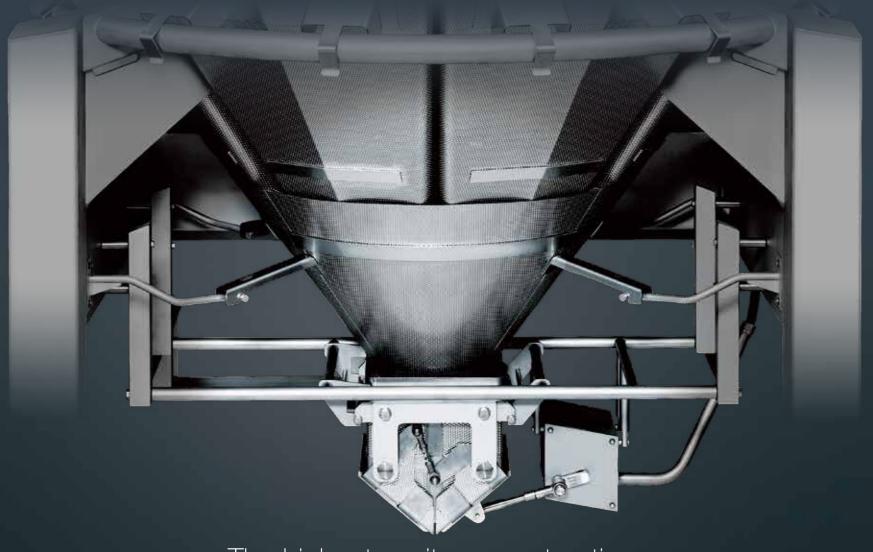

## Robust construction with complete access to all components

**CCW-RV** Series

Open Frame mutlihead weigher

1P67 P66+

69K

Radical design, yet completely logical for your sanitation requirements

Sloped electrical cabinet with water drain ledge

Support pipe frames with round and smooth design

Sloped main body support legs

Neat and open design infeed ring with rounded pipe frame

Quick release lever locks for infeed ring

Adjustable infeed camera pole