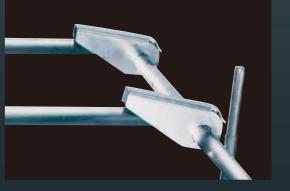

Support pipe frames with round and smooth design

Sloped main body support legs

Neat and open design infeed ring with rounded pipe frame

Quick release lever locks for infeed ring

Adjustable infeed camera pole