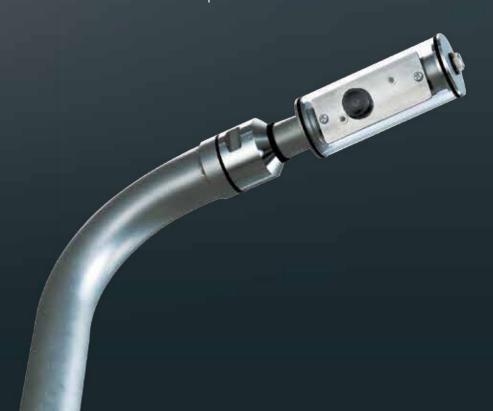

Support pipe frames with round and smooth design

Sloped main body support legs

Neat and open design infeed ring with rounded pipe frame

Quick release lever locks for infeed ring

Adjustable infeed camera pole