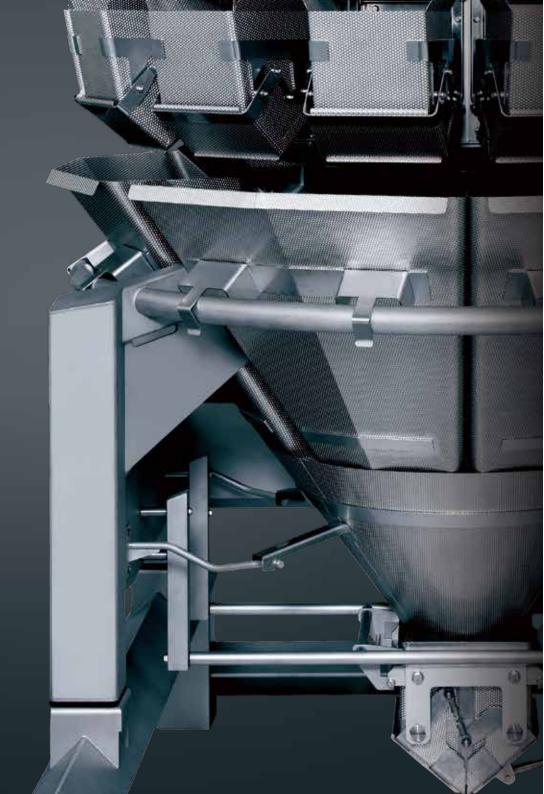

## Robust construction with complete access to all components

**CCW-RV** Series

Open Frame mutlihead weigher

1P67 P66+

69K

Radical design, yet completely logical for your sanitation requirements

Sloped electrical cabinet with water drain ledge

Support pipe frames with round and smooth design

Sloped main body support legs

Neat and open design infeed ring with rounded pipe frame

Quick release lever locks for infeed ring

Adjustable infeed camera pole