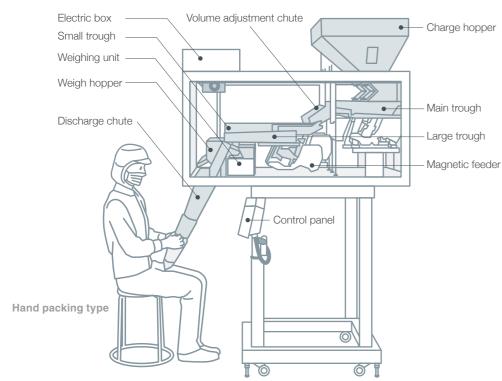

# **Product Flow and Unit Name**

# **For Tea Leaves**

**NES-R-202WT** series

Various kinds of tea leaves can be handled with only one weigher.

- Static eliminator and a magnet for metal removing are availabele. Option
- For hand packing, bag fill-out and rapping unit are available. Option