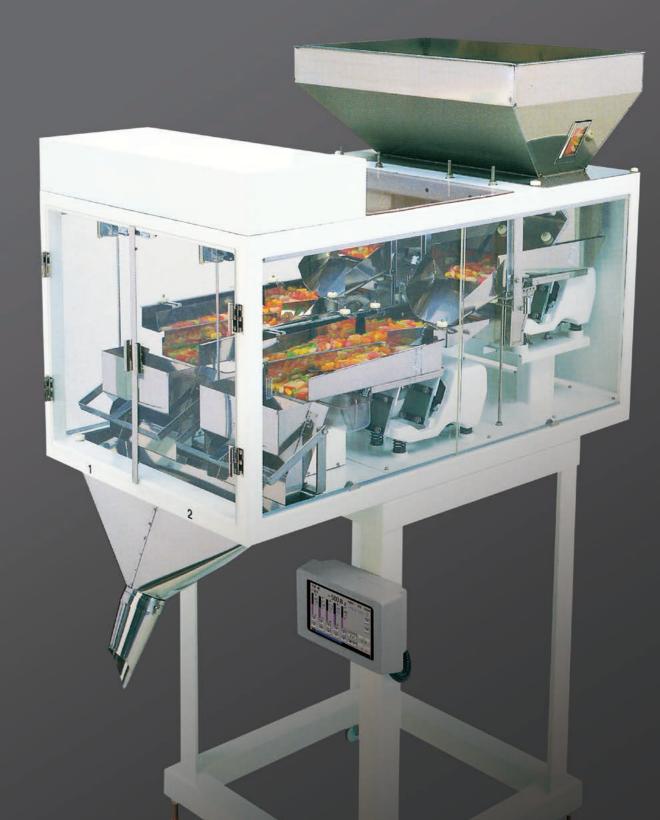

# **For Tea Leaves**

**NES-R-202WT** series

Various kinds of tea leaves can be handled with only one weigher.

- Static eliminator and a magnet for metal removing are availabele. Option
- For hand packing, bag fill-out and rapping unit are available. Option