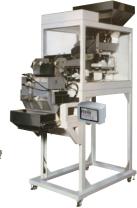

# **For Tea Leaves**

**NES-R-202WT** series

Various kinds of tea leaves can be handled with only one weigher.

- Static eliminator and a magnet for metal removing are availabele. Option
- For hand packing, bag fill-out and rapping unit are available. Option