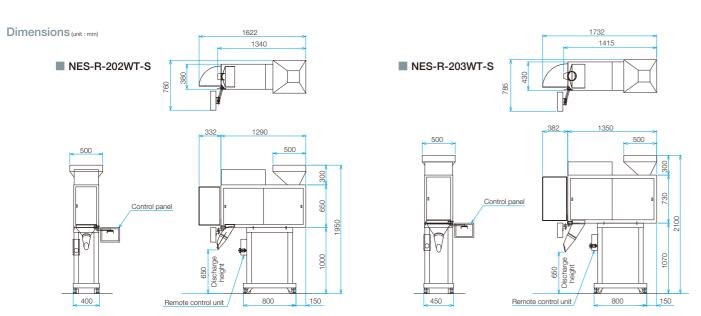

### **Specifications**

| Model                         | NES-R-202-S (W/3)                                                                                    | NES-R-203-S (W) | NES-R-201WT-S (W/3/4) | NES-R-202WT-S (W/3) | NES-R-203WT-S (W/3) |
|-------------------------------|------------------------------------------------------------------------------------------------------|-----------------|-----------------------|---------------------|---------------------|
| Weighing capacity             | 1,000g                                                                                               | 2,000g / 5,000g | 20g / 1,000g          | 1,000g              | 2,000g / 5,000g     |
| Maximum volume for weighing*1 | Up to 3,000cc                                                                                        | Up to 6,000cc   | Up to 400cc           | Up to 3,000cc       | Up to 6,000cc       |
| Weighing speed*               | Up to 15 wpm                                                                                         | Up to 10 wpm    | Up to 15 wpm          | Up to 15 wpm        | Up to 10 wpm        |
| Minimum graduation            | 0.1g                                                                                                 | 0.2g / 1g       | 0.05g / 0.1g          | 0.1g                | 0.2g / 1g           |
| Weighing cell                 | Double-beam loadcell                                                                                 |                 |                       |                     |                     |
| Zero adjustment               | On operation: Automatic adjustment at given intervals                                                |                 |                       |                     |                     |
|                               | On adjustment : Manual adjustment by pressing a key button                                           |                 |                       |                     |                     |
| Number of preset              | 100                                                                                                  |                 |                       |                     |                     |
| Power supply*2                | Single type : Single phase AC100V - 240V 64W 2.5A Double type : Single phase AC100V - 240V 128W 5.0A |                 |                       |                     |                     |