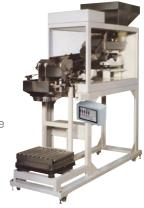

# **For General Purpose**

NES-R-200 series

Ideal for easy-to-flow products, such as beans.

• Simple structure and easy cleaning.