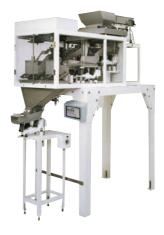

# **For Tea Leaves**

**NES-R-202WT** series

Various kinds of tea leaves can be handled with only one weigher.

- Static eliminator and a magnet for metal removing are availabele. Option
- For hand packing, bag fill-out and rapping unit are available. Option