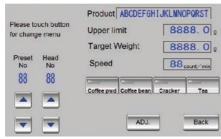

# **Simple Setting and Quick Changeover**

For coffee powders, coffee beans, cubic rice crackers, tea leaves, the weigher automatically adjusts the vibratery feeder amplitude intensity and time by only setting target weight and target speed. Auto-setting function can be applied to similar products in nature to above four items.

With using preset setting funtion which can be stored up to 100, operator can make product changeover by just selecting the preset on control panel without any troubles.

Simple setting screen

Adjustment screen