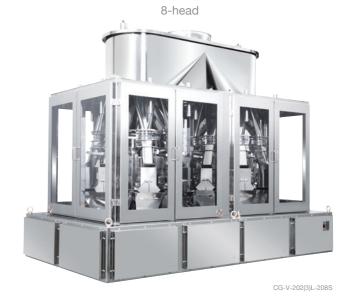

### **CG-V** Series

CG-V-202(3)L-208S
\* Dimensions of ( ) are for CG-V-203L-208S

#### Specifications

| pcomoations                            |                 |                                                                                              |                                                    |                                                                                              |                                  |                                                                                              |                               |
|----------------------------------------|-----------------|----------------------------------------------------------------------------------------------|----------------------------------------------------|----------------------------------------------------------------------------------------------|----------------------------------|----------------------------------------------------------------------------------------------|-------------------------------|
| Model                                  |                 | CG-V-202L-101L<br>CG-V-202L-102L<br>CG-V-202L-103L                                           | CG-V-203L-101L<br>CG-V-203L-102L<br>CG-V-203L-103L | CG-V-202L-104F<br>CG-V-202L-106F                                                             | CG-V-203L-104F<br>CG-V-203L-106F | CG-V-202L-208S(T/D)                                                                          | CG-V-203L-208S                |
| Head Count                             |                 | 1, 2 or 3                                                                                    | 1, 2 or 3                                          | 4 or 6                                                                                       | 4 or 6                           | 8                                                                                            | 8                             |
| Weighing Capacity (per head)           |                 | up to 1,000g                                                                                 | up to 5,000g                                       | up to 1,000g                                                                                 | up to 5,000g                     | up to 1,000g                                                                                 | up to 5,000g                  |
| Weighing Speed *                       |                 | up to 15 WPM (per head)                                                                      | up to 10 WPM (per head)                            | up to 15 WPM (per head)                                                                      | up to 10 WPM (per head)          | up to 120 WPM (15 WPM per head)                                                              | up to 80 WPM (10 WPM per head |
| Minimum Graduation                     |                 | up to 1kg: 0.1g<br>1kg to 2kg: 0.2g                                                          | 1.0g                                               | up to 1kg: 0.1g<br>1kg to 2kg: 0.2g                                                          | 1.0g                             | up to 1kg: 0.1g<br>1kg to 2kg: 0.2g                                                          | 1.0g                          |
| Maximum Volume for Weighing (per head) |                 | 3,000cc                                                                                      | 8,000cc                                            | 3,000cc                                                                                      | 8,000cc                          | 3,000cc                                                                                      | 8,000cc                       |
| Weigh Cell                             |                 | Ishida Double-beam Loadcell                                                                  |                                                    | Ishida Double-beam Loadcell                                                                  |                                  | Ishida Double-beam Loadcell                                                                  |                               |
| Number of Presets                      |                 | 50                                                                                           |                                                    | 50                                                                                           |                                  | 50                                                                                           |                               |
| Material                               |                 | Product surfaces are made of stainless steel or other sanitary materials                     |                                                    | Product surfaces are made of stainless steel or other sanitary materials                     |                                  | Product surfaces are made of stainless steel or other sanitary materials                     |                               |
| Structure of Body                      |                 | IP50 Rating                                                                                  |                                                    | IP50 Rating                                                                                  |                                  | IP50 Rating                                                                                  |                               |
| Power Supply                           | Consumption     | 260W                                                                                         | 260W                                               | 450W                                                                                         | 450W                             | 700W                                                                                         | 700W                          |
|                                        | Voltage Current | AC100 - 240V 50/60Hz (External transformer will be needed for 380, 400, 415, 440, 460, 480V) |                                                    | AC100 - 240V 50/60Hz (External transformer will be needed for 380, 400, 415, 440, 460, 480V) |                                  | AC100 - 240V 50/60Hz (External transformer will be needed for 380, 400, 415, 440, 460, 480V) |                               |