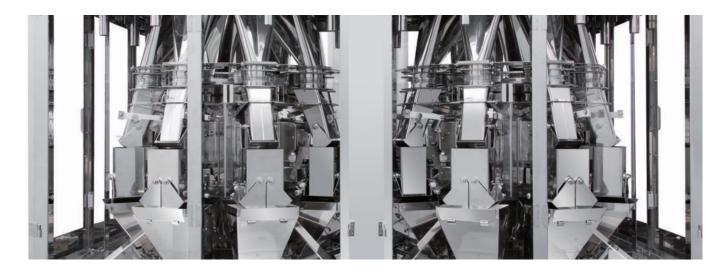

# High speed, high accuracy granular weighing solution achieves industry-leading levels of performance

The Ishida automatic cut-gate weigher delivers the innovation for weighing granular products from point of view of precise weight control and faster production speed. Unlike auger filling machines, it does not damage or deactivate the product.

- Weighing products with top accuracy and speed through the use of load cells and automatic feedback control.
- Easy to operate, clean, and maintain with quick product changeover which minimizes downtime and increases profit.
- Variety of hopper sizes available to handle wide range of target weights.
- Nitrogen gas flashing system and sealed enclosure are also available.