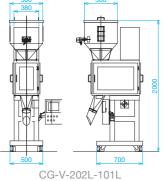

#### Dimensions \* Dimensions vary with the application

#### Specifications

| pcomoations                            |                 |                                                                                              |                                                    |                                                                                              |                                  |                                                                                              |                               |
|----------------------------------------|-----------------|----------------------------------------------------------------------------------------------|----------------------------------------------------|----------------------------------------------------------------------------------------------|----------------------------------|----------------------------------------------------------------------------------------------|-------------------------------|
| Model                                  |                 | CG-V-202L-101L<br>CG-V-202L-102L<br>CG-V-202L-103L                                           | CG-V-203L-101L<br>CG-V-203L-102L<br>CG-V-203L-103L | CG-V-202L-104F<br>CG-V-202L-106F                                                             | CG-V-203L-104F<br>CG-V-203L-106F | CG-V-202L-208S(T/D)                                                                          | CG-V-203L-208S                |
| Head Count                             |                 | 1, 2 or 3                                                                                    | 1, 2 or 3                                          | 4 or 6                                                                                       | 4 or 6                           | 8                                                                                            | 8                             |
| Weighing Capacity (per head)           |                 | up to 1,000g                                                                                 | up to 5,000g                                       | up to 1,000g                                                                                 | up to 5,000g                     | up to 1,000g                                                                                 | up to 5,000g                  |
| Weighing Speed *                       |                 | up to 15 WPM (per head)                                                                      | up to 10 WPM (per head)                            | up to 15 WPM (per head)                                                                      | up to 10 WPM (per head)          | up to 120 WPM (15 WPM per head)                                                              | up to 80 WPM (10 WPM per head |
| Minimum Graduation                     |                 | up to 1kg: 0.1g<br>1kg to 2kg: 0.2g                                                          | 1.0g                                               | up to 1kg: 0.1g<br>1kg to 2kg: 0.2g                                                          | 1.0g                             | up to 1kg: 0.1g<br>1kg to 2kg: 0.2g                                                          | 1.0g                          |
| Maximum Volume for Weighing (per head) |                 | 3,000cc                                                                                      | 8,000cc                                            | 3,000cc                                                                                      | 8,000cc                          | 3,000cc                                                                                      | 8,000cc                       |
| Weigh Cell                             |                 | Ishida Double-beam Loadcell                                                                  |                                                    | Ishida Double-beam Loadcell                                                                  |                                  | Ishida Double-beam Loadcell                                                                  |                               |
| Number of Presets                      |                 | 50                                                                                           |                                                    | 50                                                                                           |                                  | 50                                                                                           |                               |
| Material                               |                 | Product surfaces are made of stainless steel or other sanitary materials                     |                                                    | Product surfaces are made of stainless steel or other sanitary materials                     |                                  | Product surfaces are made of stainless steel or other sanitary materials                     |                               |
| Structure of Body                      |                 | IP50 Rating                                                                                  |                                                    | IP50 Rating                                                                                  |                                  | IP50 Rating                                                                                  |                               |
| Power Supply                           | Consumption     | 260W                                                                                         | 260W                                               | 450W                                                                                         | 450W                             | 700W                                                                                         | 700W                          |
|                                        | Voltage Current | AC100 - 240V 50/60Hz (External transformer will be needed for 380, 400, 415, 440, 460, 480V) |                                                    | AC100 - 240V 50/60Hz (External transformer will be needed for 380, 400, 415, 440, 460, 480V) |                                  | AC100 - 240V 50/60Hz (External transformer will be needed for 380, 400, 415, 440, 460, 480V) |                               |