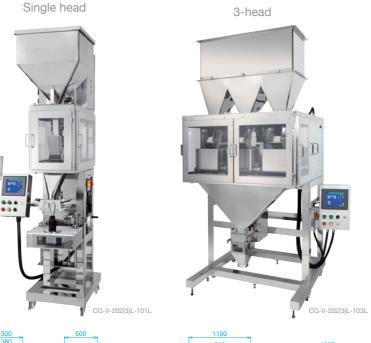

### **CG-V** Series

CG-V-202(3)L-208S
\* Dimensions of ( ) are for CG-V-203L-208S

#### Dimensions \* Dimensions vary with the application

#### Specifications

| pcomoations                            |                 |                                                                                              |                                                    |                                                                                              |                                  |                                                                                              |                               |
|----------------------------------------|-----------------|----------------------------------------------------------------------------------------------|----------------------------------------------------|----------------------------------------------------------------------------------------------|----------------------------------|----------------------------------------------------------------------------------------------|-------------------------------|
| Model                                  |                 | CG-V-202L-101L<br>CG-V-202L-102L<br>CG-V-202L-103L                                           | CG-V-203L-101L<br>CG-V-203L-102L<br>CG-V-203L-103L | CG-V-202L-104F<br>CG-V-202L-106F                                                             | CG-V-203L-104F<br>CG-V-203L-106F | CG-V-202L-208S(T/D)                                                                          | CG-V-203L-208S                |
| Head Count                             |                 | 1, 2 or 3                                                                                    | 1, 2 or 3                                          | 4 or 6                                                                                       | 4 or 6                           | 8                                                                                            | 8                             |
| Weighing Capacity (per head)           |                 | up to 1,000g                                                                                 | up to 5,000g                                       | up to 1,000g                                                                                 | up to 5,000g                     | up to 1,000g                                                                                 | up to 5,000g                  |
| Weighing Speed *                       |                 | up to 15 WPM (per head)                                                                      | up to 10 WPM (per head)                            | up to 15 WPM (per head)                                                                      | up to 10 WPM (per head)          | up to 120 WPM (15 WPM per head)                                                              | up to 80 WPM (10 WPM per head |
| Minimum Graduation                     |                 | up to 1kg: 0.1g<br>1kg to 2kg: 0.2g                                                          | 1.0g                                               | up to 1kg: 0.1g<br>1kg to 2kg: 0.2g                                                          | 1.0g                             | up to 1kg: 0.1g<br>1kg to 2kg: 0.2g                                                          | 1.0g                          |
| Maximum Volume for Weighing (per head) |                 | 3,000cc                                                                                      | 8,000cc                                            | 3,000cc                                                                                      | 8,000cc                          | 3,000cc                                                                                      | 8,000cc                       |
| Weigh Cell                             |                 | Ishida Double-beam Loadcell                                                                  |                                                    | Ishida Double-beam Loadcell                                                                  |                                  | Ishida Double-beam Loadcell                                                                  |                               |
| Number of Presets                      |                 | 50                                                                                           |                                                    | 50                                                                                           |                                  | 50                                                                                           |                               |
| Material                               |                 | Product surfaces are made of stainless steel or other sanitary materials                     |                                                    | Product surfaces are made of stainless steel or other sanitary materials                     |                                  | Product surfaces are made of stainless steel or other sanitary materials                     |                               |
| Structure of Body                      |                 | IP50 Rating                                                                                  |                                                    | IP50 Rating                                                                                  |                                  | IP50 Rating                                                                                  |                               |
| Power Supply                           | Consumption     | 260W                                                                                         | 260W                                               | 450W                                                                                         | 450W                             | 700W                                                                                         | 700W                          |
|                                        | Voltage Current | AC100 - 240V 50/60Hz (External transformer will be needed for 380, 400, 415, 440, 460, 480V) |                                                    | AC100 - 240V 50/60Hz (External transformer will be needed for 380, 400, 415, 440, 460, 480V) |                                  | AC100 - 240V 50/60Hz (External transformer will be needed for 380, 400, 415, 440, 460, 480V) |                               |