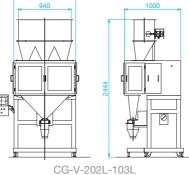

#### Dimensions \* Dimensions vary with the application

#### Specifications

| pcomoations                            |                 |                                                                                              |                                                    |                                                                                              |                                  |                                                                                              |                               |
|----------------------------------------|-----------------|----------------------------------------------------------------------------------------------|----------------------------------------------------|----------------------------------------------------------------------------------------------|----------------------------------|----------------------------------------------------------------------------------------------|-------------------------------|
| Model                                  |                 | CG-V-202L-101L<br>CG-V-202L-102L<br>CG-V-202L-103L                                           | CG-V-203L-101L<br>CG-V-203L-102L<br>CG-V-203L-103L | CG-V-202L-104F<br>CG-V-202L-106F                                                             | CG-V-203L-104F<br>CG-V-203L-106F | CG-V-202L-208S(T/D)                                                                          | CG-V-203L-208S                |
| Head Count                             |                 | 1, 2 or 3                                                                                    | 1, 2 or 3                                          | 4 or 6                                                                                       | 4 or 6                           | 8                                                                                            | 8                             |
| Weighing Capacity (per head)           |                 | up to 1,000g                                                                                 | up to 5,000g                                       | up to 1,000g                                                                                 | up to 5,000g                     | up to 1,000g                                                                                 | up to 5,000g                  |
| Weighing Speed *                       |                 | up to 15 WPM (per head)                                                                      | up to 10 WPM (per head)                            | up to 15 WPM (per head)                                                                      | up to 10 WPM (per head)          | up to 120 WPM (15 WPM per head)                                                              | up to 80 WPM (10 WPM per head |
| Minimum Graduation                     |                 | up to 1kg: 0.1g<br>1kg to 2kg: 0.2g                                                          | 1.0g                                               | up to 1kg: 0.1g<br>1kg to 2kg: 0.2g                                                          | 1.0g                             | up to 1kg: 0.1g<br>1kg to 2kg: 0.2g                                                          | 1.0g                          |
| Maximum Volume for Weighing (per head) |                 | 3,000cc                                                                                      | 8,000cc                                            | 3,000cc                                                                                      | 8,000cc                          | 3,000cc                                                                                      | 8,000cc                       |
| Weigh Cell                             |                 | Ishida Double-beam Loadcell                                                                  |                                                    | Ishida Double-beam Loadcell                                                                  |                                  | Ishida Double-beam Loadcell                                                                  |                               |
| Number of Presets                      |                 | 50                                                                                           |                                                    | 50                                                                                           |                                  | 50                                                                                           |                               |
| Material                               |                 | Product surfaces are made of stainless steel or other sanitary materials                     |                                                    | Product surfaces are made of stainless steel or other sanitary materials                     |                                  | Product surfaces are made of stainless steel or other sanitary materials                     |                               |
| Structure of Body                      |                 | IP50 Rating                                                                                  |                                                    | IP50 Rating                                                                                  |                                  | IP50 Rating                                                                                  |                               |
| Power Supply                           | Consumption     | 260W                                                                                         | 260W                                               | 450W                                                                                         | 450W                             | 700W                                                                                         | 700W                          |
|                                        | Voltage Current | AC100 - 240V 50/60Hz (External transformer will be needed for 380, 400, 415, 440, 460, 480V) |                                                    | AC100 - 240V 50/60Hz (External transformer will be needed for 380, 400, 415, 440, 460, 480V) |                                  | AC100 - 240V 50/60Hz (External transformer will be needed for 380, 400, 415, 440, 460, 480V) |                               |