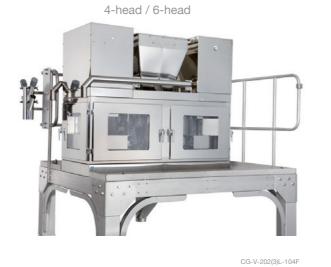

#### Specifications

| pcomoations                            |                 |                                                                                              |                                                    |                                                                                              |                                  |                                                                                              |                               |
|----------------------------------------|-----------------|----------------------------------------------------------------------------------------------|----------------------------------------------------|----------------------------------------------------------------------------------------------|----------------------------------|----------------------------------------------------------------------------------------------|-------------------------------|
| Model                                  |                 | CG-V-202L-101L<br>CG-V-202L-102L<br>CG-V-202L-103L                                           | CG-V-203L-101L<br>CG-V-203L-102L<br>CG-V-203L-103L | CG-V-202L-104F<br>CG-V-202L-106F                                                             | CG-V-203L-104F<br>CG-V-203L-106F | CG-V-202L-208S(T/D)                                                                          | CG-V-203L-208S                |
| Head Count                             |                 | 1, 2 or 3                                                                                    | 1, 2 or 3                                          | 4 or 6                                                                                       | 4 or 6                           | 8                                                                                            | 8                             |
| Weighing Capacity (per head)           |                 | up to 1,000g                                                                                 | up to 5,000g                                       | up to 1,000g                                                                                 | up to 5,000g                     | up to 1,000g                                                                                 | up to 5,000g                  |
| Weighing Speed *                       |                 | up to 15 WPM (per head)                                                                      | up to 10 WPM (per head)                            | up to 15 WPM (per head)                                                                      | up to 10 WPM (per head)          | up to 120 WPM (15 WPM per head)                                                              | up to 80 WPM (10 WPM per head |
| Minimum Graduation                     |                 | up to 1kg: 0.1g<br>1kg to 2kg: 0.2g                                                          | 1.0g                                               | up to 1kg: 0.1g<br>1kg to 2kg: 0.2g                                                          | 1.0g                             | up to 1kg: 0.1g<br>1kg to 2kg: 0.2g                                                          | 1.0g                          |
| Maximum Volume for Weighing (per head) |                 | 3,000cc                                                                                      | 8,000cc                                            | 3,000cc                                                                                      | 8,000cc                          | 3,000cc                                                                                      | 8,000cc                       |
| Weigh Cell                             |                 | Ishida Double-beam Loadcell                                                                  |                                                    | Ishida Double-beam Loadcell                                                                  |                                  | Ishida Double-beam Loadcell                                                                  |                               |
| Number of Presets                      |                 | 50                                                                                           |                                                    | 50                                                                                           |                                  | 50                                                                                           |                               |
| Material                               |                 | Product surfaces are made of stainless steel or other sanitary materials                     |                                                    | Product surfaces are made of stainless steel or other sanitary materials                     |                                  | Product surfaces are made of stainless steel or other sanitary materials                     |                               |
| Structure of Body                      |                 | IP50 Rating                                                                                  |                                                    | IP50 Rating                                                                                  |                                  | IP50 Rating                                                                                  |                               |
| Power Supply                           | Consumption     | 260W                                                                                         | 260W                                               | 450W                                                                                         | 450W                             | 700W                                                                                         | 700W                          |
|                                        | Voltage Current | AC100 - 240V 50/60Hz (External transformer will be needed for 380, 400, 415, 440, 460, 480V) |                                                    | AC100 - 240V 50/60Hz (External transformer will be needed for 380, 400, 415, 440, 460, 480V) |                                  | AC100 - 240V 50/60Hz (External transformer will be needed for 380, 400, 415, 440, 460, 480V) |                               |