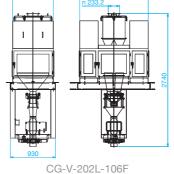

### **CG-V** Series

CG-V-202(3)L-208S
\* Dimensions of ( ) are for CG-V-203L-208S

#### Dimensions \* Dimensions vary with the application