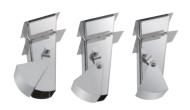

#### Easy to clean and quick changeover

No tools are required to remove cut-gate, weigh hopper and many other parts, simplifying clean-up procedures and reducing changeover time. Simple preset change with the press of a button.