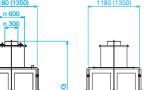

### **CG-V** Series

CG-V-202(3)L-208S
\* Dimensions of ( ) are for CG-V-203L-208S

#### Dimensions \* Dimensions vary with the application