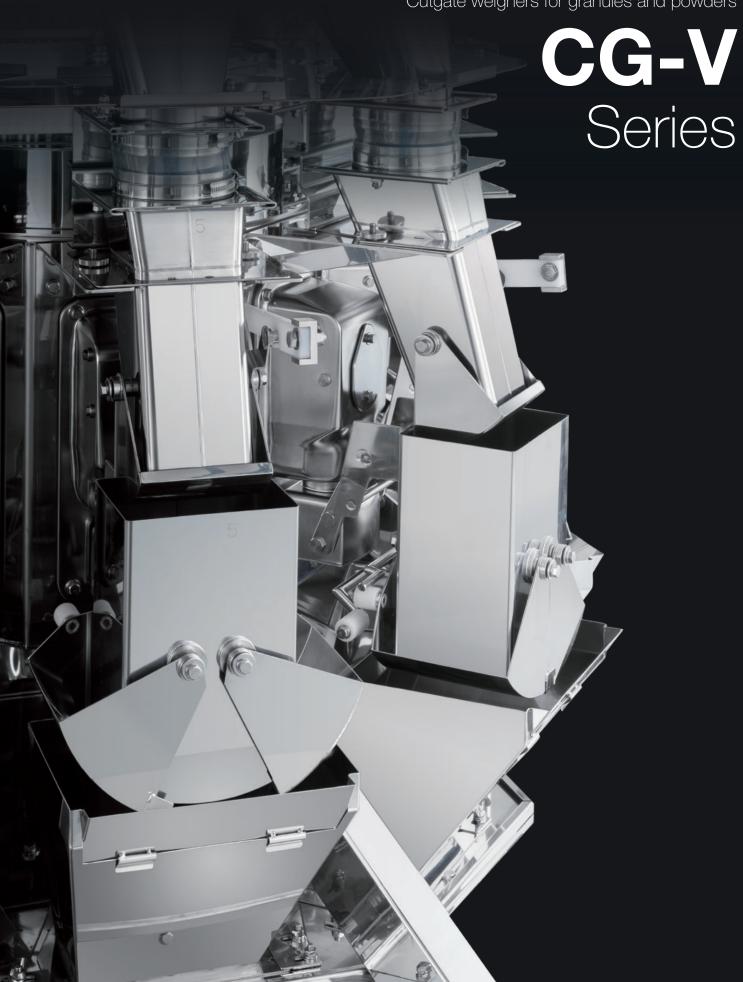

#### Gentle product handling

Compared with auger fillers which are the conventional weighing method, the cut-gate feeding system dramatically reduces product damage and minimizes product giveaway.

# High speed, high accuracy granular weighing solution achieves industry-leading levels of performance

The Ishida automatic cut-gate weigher delivers the innovation for weighing granular products from point of view of precise weight control and faster production speed. Unlike auger filling machines, it does not damage or deactivate the product.