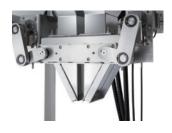

#### Gentle product handling

Compared with auger fillers which are the conventional weighing method, the cut-gate feeding system dramatically reduces product damage and minimizes product giveaway.

#### Easy to clean and quick changeover

No tools are required to remove cut-gate, weigh hopper and many other parts, simplifying clean-up procedures and reducing changeover time. Simple preset change with the press of a button.

#### Increase in productivity

The high-speed motor controlled timing hopper system which moves up to 60 weighments per minute contributes in maximizing the production speed and the powerful and tight gate closing does not allow product leakage.