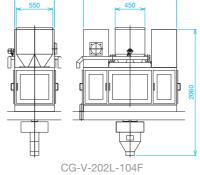

#### Dimensions \* Dimensions vary with the application

#### Specifications

| pcomoations                            |                 |                                                                                              |                                                    |                                                                                              |                                  |                                                                                              |                               |
|----------------------------------------|-----------------|----------------------------------------------------------------------------------------------|----------------------------------------------------|----------------------------------------------------------------------------------------------|----------------------------------|----------------------------------------------------------------------------------------------|-------------------------------|
| Model                                  |                 | CG-V-202L-101L<br>CG-V-202L-102L<br>CG-V-202L-103L                                           | CG-V-203L-101L<br>CG-V-203L-102L<br>CG-V-203L-103L | CG-V-202L-104F<br>CG-V-202L-106F                                                             | CG-V-203L-104F<br>CG-V-203L-106F | CG-V-202L-208S(T/D)                                                                          | CG-V-203L-208S                |
| Head Count                             |                 | 1, 2 or 3                                                                                    | 1, 2 or 3                                          | 4 or 6                                                                                       | 4 or 6                           | 8                                                                                            | 8                             |
| Weighing Capacity (per head)           |                 | up to 1,000g                                                                                 | up to 5,000g                                       | up to 1,000g                                                                                 | up to 5,000g                     | up to 1,000g                                                                                 | up to 5,000g                  |
| Weighing Speed *                       |                 | up to 15 WPM (per head)                                                                      | up to 10 WPM (per head)                            | up to 15 WPM (per head)                                                                      | up to 10 WPM (per head)          | up to 120 WPM (15 WPM per head)                                                              | up to 80 WPM (10 WPM per head |
| Minimum Graduation                     |                 | up to 1kg: 0.1g<br>1kg to 2kg: 0.2g                                                          | 1.0g                                               | up to 1kg: 0.1g<br>1kg to 2kg: 0.2g                                                          | 1.0g                             | up to 1kg: 0.1g<br>1kg to 2kg: 0.2g                                                          | 1.0g                          |
| Maximum Volume for Weighing (per head) |                 | 3,000cc                                                                                      | 8,000cc                                            | 3,000cc                                                                                      | 8,000cc                          | 3,000cc                                                                                      | 8,000cc                       |
| Weigh Cell                             |                 | Ishida Double-beam Loadcell                                                                  |                                                    | Ishida Double-beam Loadcell                                                                  |                                  | Ishida Double-beam Loadcell                                                                  |                               |
| Number of Presets                      |                 | 50                                                                                           |                                                    | 50                                                                                           |                                  | 50                                                                                           |                               |
| Material                               |                 | Product surfaces are made of stainless steel or other sanitary materials                     |                                                    | Product surfaces are made of stainless steel or other sanitary materials                     |                                  | Product surfaces are made of stainless steel or other sanitary materials                     |                               |
| Structure of Body                      |                 | IP50 Rating                                                                                  |                                                    | IP50 Rating                                                                                  |                                  | IP50 Rating                                                                                  |                               |
| Power Supply                           | Consumption     | 260W                                                                                         | 260W                                               | 450W                                                                                         | 450W                             | 700W                                                                                         | 700W                          |
|                                        | Voltage Current | AC100 - 240V 50/60Hz (External transformer will be needed for 380, 400, 415, 440, 460, 480V) |                                                    | AC100 - 240V 50/60Hz (External transformer will be needed for 380, 400, 415, 440, 460, 480V) |                                  | AC100 - 240V 50/60Hz (External transformer will be needed for 380, 400, 415, 440, 460, 480V) |                               |