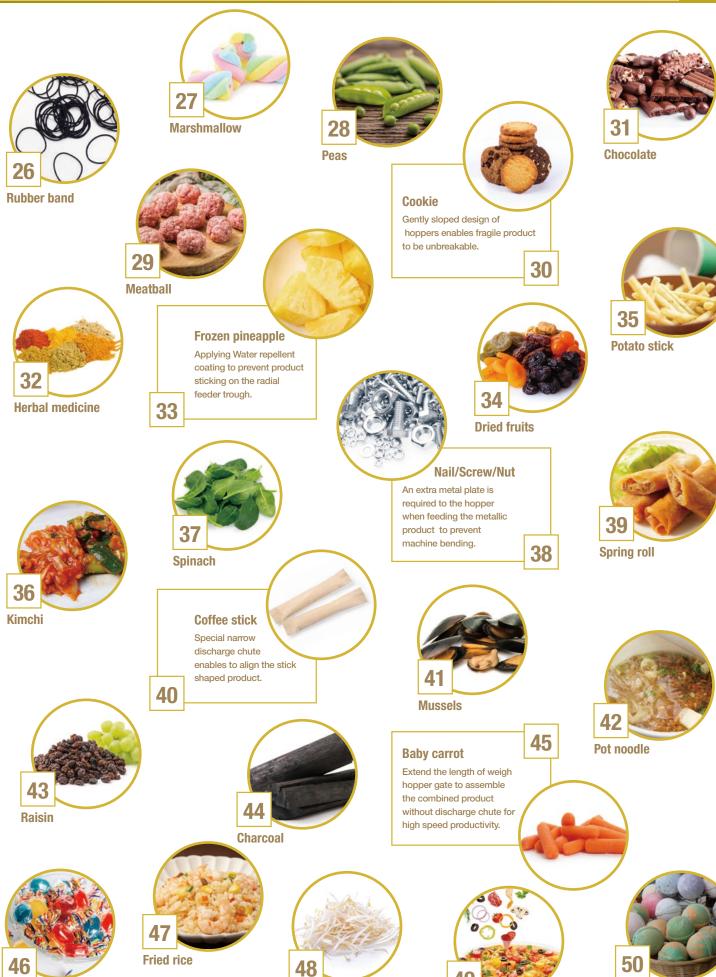

Green pepper

Fried pork crackling

cheese, Improve the machine sanitation with continuous welding for dairy product such as cheese.

**Detergent gel ball** 

Detergent gel ball easily bounds by the feeder vibration on the trough, and goes to wrong direction, so the trough is sloped to make convey the product to correct direction.

**Cut vegetables** 

Rotary sweep device on the dispersion table

physically disperses light weight product.

Wet pet food

**Sunflower seeds** 

**Dumpling** 

10

Various types of high speed discharge chute are available depending on the product.

15

**Tablet** 

Onion

Vegetable and chicken mix

**Cooked beans** 

**Tea leaves** 

Shiitake mushrooms

**Candy** 

**Bath bomb** 

**Bean sprouts** 

Pizza topping