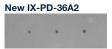

## New X-ray inspection system "IX-PD"

IX-PD (Best sensitivity model)

- New type of X-ray sensing technology used for obtaining ultra high-resolution and clearer image.
- Dual-energy processing combined with new sensor achieves the highest sensitivity on both extra-small and low-density foreign objects.
- •Keeps high detection performance even if overlapping and uneven profile product

Clear image

Blurred image