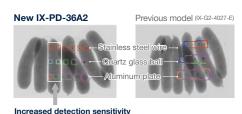

## New X-ray inspection system "IX-PD"

IX-PD (Best sensitivity model)

- New type of X-ray sensing technology used for obtaining ultra high-resolution and clearer image.
- Dual-energy processing combined with new sensor achieves the highest sensitivity on both extra-small and low-density foreign objects.
- •Keeps high detection performance even if overlapping and uneven profile product