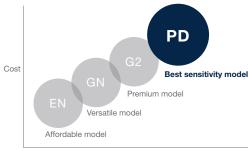

## Ishida X-ray inspection line-up

**IX-EN** series

- Reducing power consumption by 60% than other models
- Warranty period expands to 3 times longer as maximum 15,000 hours compared to other models

**IX-GN** series

- High sensitivity performance for a wide range of products
- High sensitivity performance by powerful voltage X-ray

IX-G2 series

- Dual energy analysis for high sensitive detection
- Capable of detecting the small non-metal foreign objects by combining dual energy analysis with GA technology.

Sensitivity

## New X-ray inspection system "IX-PD"

IX-PD (Best sensitivity model)

- New type of X-ray sensing technology used for obtaining ultra high-resolution and clearer image.
- Dual-energy processing combined with new sensor achieves the highest sensitivity on both extra-small and low-density foreign objects.
- •Keeps high detection performance even if overlapping and uneven profile product