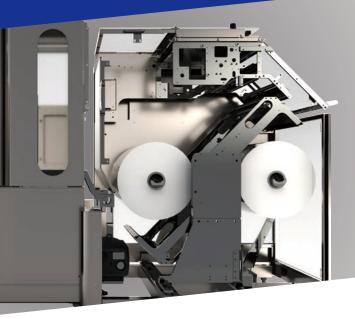

# Auto Splicer

In our quest to innovate and provide better solutions than before, Ishida created the INSPIRA bagmaker, to offer industry-leading results for almost every possible type of snack food pack format and film material.

Significantly reduce a down time of film change by film pattern alignment function and film positioning mechanism. Thanks to automatic adjustment by machine, this is a user-friendly and eco-friendly option that helps prevent human error and reduce film loss.