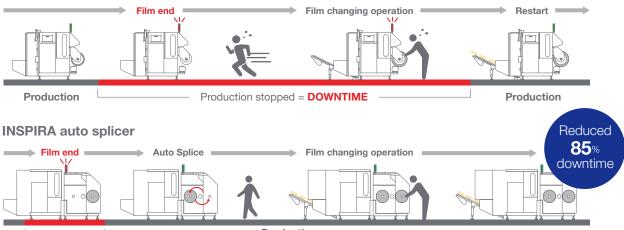

### Minimizing production downtime

Challenge Do you have trouble with a long time downtime due to the unnoticed film end?

Solution Reduced 85% downtime

#### NO auto splicer

DOWNTIME due to machine stop for Automatic Film Splicing