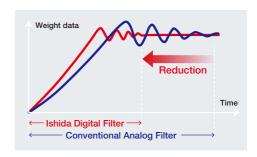

## High speed, high accuracy, high packaging efficiency Fast and precise weighing for improved productivity and profitability

- Digital filtering ensures maximum speeds even under adverse conditions.
- Exclusive digital filtering technology guarantees stability and high accuracy.
- Filter time is selectable to suit particular weighing conditions.
- Advanced auto-feeder adjustment feature automatically sets the best rates to assure optimal performance.