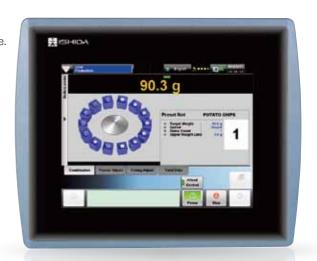

#### **Simple operation**

#### Easy to set up and operate

- Interactive menus, clearly displayed on a 10.4" touch screen panel, are easy to follow and operate.
- Timing sequences are easily controlled through screen settings.
- Diagnostics menu allows quick checks of signal status and drive parameters.