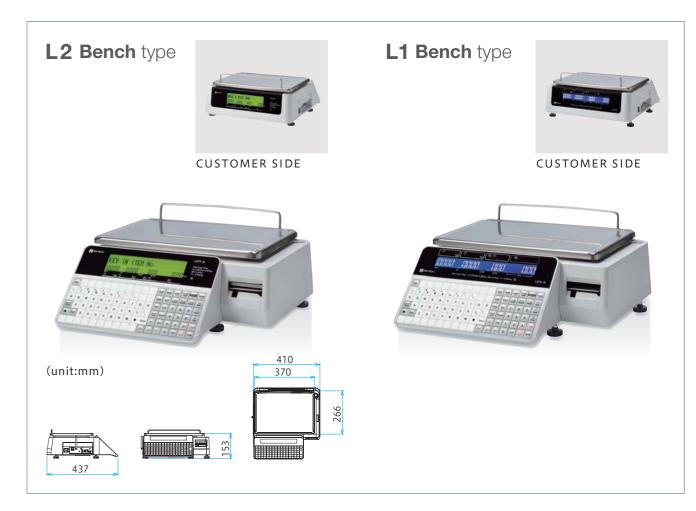

## UNI-3 L1 and UNI-3 L2

The UNI-3 model variants are available with two display types: The UNI-3 L1 models, have a blue backlite display with sharp white 16-segment display capable of showing momentarily the PLU name and swap to numeric data; The UNI-3 L2 models, come with a two-line green/orange backlite liquid crystal display, one line dot matrix alphanumeric and one line numeric only.

L2 TYPE DISPLAY L1 TYPE DISPLAY