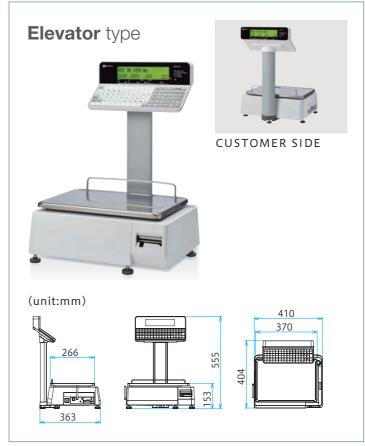

## UNI-3 L1 and UNI-3 L2

The UNI-3 model variants are available with two display types: The UNI-3 L1 models, have a blue backlite display with sharp white 16-segment display capable of showing momentarily the PLU name and swap to numeric data; The UNI-3 L2 models, come with a two-line green/orange backlite liquid crystal display, one line dot matrix alphanumeric and one line numeric only.