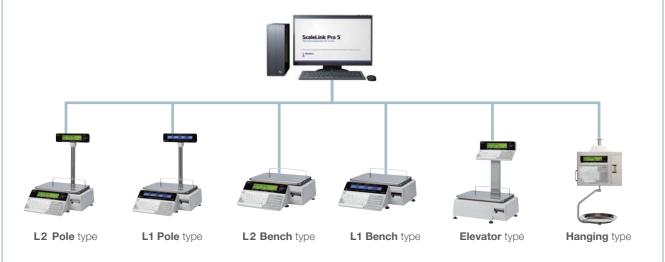

## SYSTEM CONFIGURATION

SLP5 is a powerful server/client PLU management Windows based PC software. It completes the UNI-3 series and takes it to new heights. The SLP5 software, the 5th generation of the ScaleLink family software, is freely configurable to make it as simple as possible to the end-user to keep data up-to-date and synchronized on all scales in the system. Supporting mdb or SQL type databases, the GUI is by far one of the most user-friendly software in the retail scale business.

## UNI-3 L1 and UNI-3 L2

The UNI-3 model variants are available with two display types: The UNI-3 L1 models, have a blue backlite display with sharp white 16-segment display capable of showing momentarily the PLU name and swap to numeric data; The UNI-3 L2 models, come with a two-line green/orange backlite liquid crystal display, one line dot matrix alphanumeric and one line numeric only.

L2 TYPE DISPLAY L1 TYPE DISPLAY