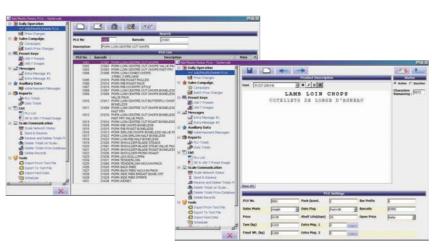

## SYSTEM CONFIGURATION

SLP5 is a powerful server/client PLU management Windows based PC software. It completes the UNI-3 series and takes it to new heights. The SLP5 software, the 5th generation of the ScaleLink family software, is freely configurable to make it as simple as possible to the end-user to keep data up-to-date and synchronized on all scales in the system. Supporting mdb or SQL type databases, the GUI is by far one of the most user-friendly software in the retail scale business.

#### ScaleLink Pro 5

Please ask your local contact for working condition and licence of Scale Link Pro.

ISHIDA CO., LTD. www.ishida.com

44,SANNO-CHO, SHOGOIN SAKYO-KU, KYOTO 606-8392 JAPAN Phone: 81-75-771-4141 Facsimile: 81-75-751-1634