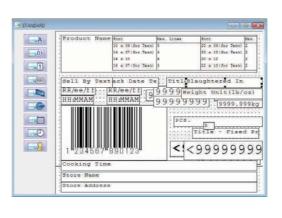

# **HIGH SPEED LABEL** AND TICKET PRINT QUALITY

Printing of labels or receipt with pre-set printing speed and thermal head darkness adjustment.