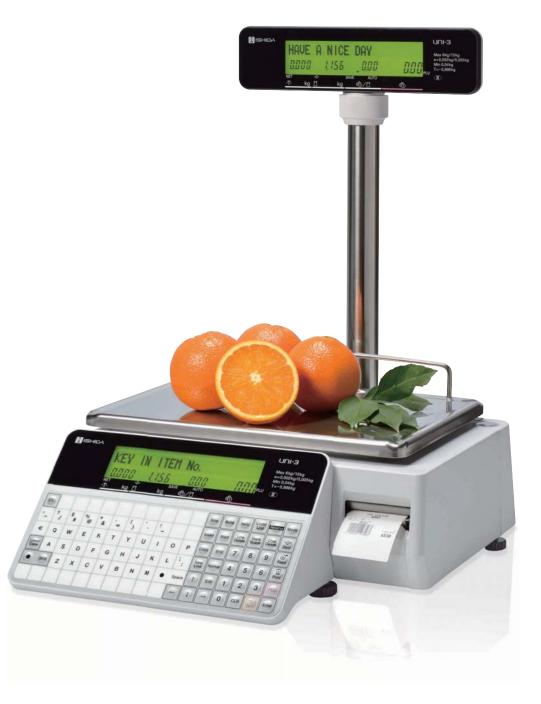

## UNI-3 L1 and UNI-3 L2

The UNI-3 model variants are available with two display types: The UNI-3 L1 models, have a blue backlite display with sharp white 16-segment display capable of showing momentarily the PLU name and swap to numeric data; The UNI-3 L2 models, come with a two-line green/orange backlite liquid crystal display, one line dot matrix alphanumeric and one line numeric only.

L2 TYPE DISPLAY L1 TYPE DISPLAY

## HIGH QUALITY DISPLAY

Bright blue backlight and white 16-segment display or green/orange backlight LCD.

# UII-3

Versatile and vast software functionality all coupled with Ishida's quality and reliability makes the UNI-3 series a must for various retail businesses such as wholesale stores, butcher shops, green groceries and supermarkets.