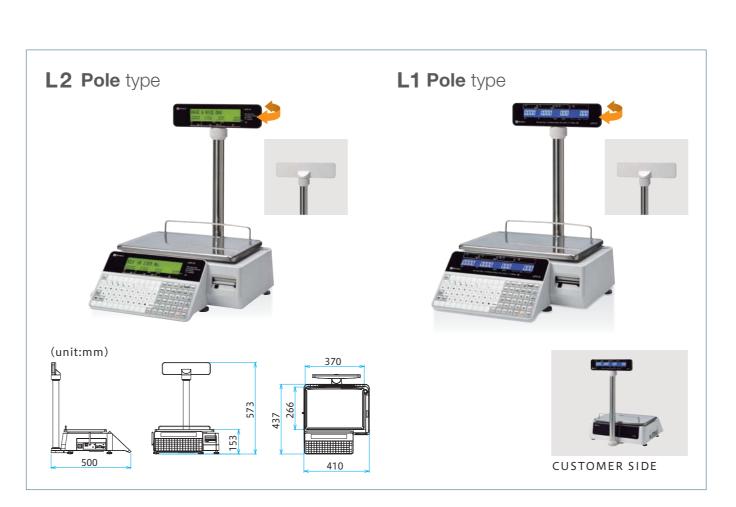

## UNI-3 L1 and UNI-3 L2

The UNI-3 model variants are available with two display types: The UNI-3 L1 models, have a blue backlite display with sharp white 16-segment display capable of showing momentarily the PLU name and swap to numeric data; The UNI-3 L2 models, come with a two-line green/orange backlite liquid crystal display, one line dot matrix alphanumeric and one line numeric only.

L2 TYPE DISPLAY L1 TYPE DISPLAY