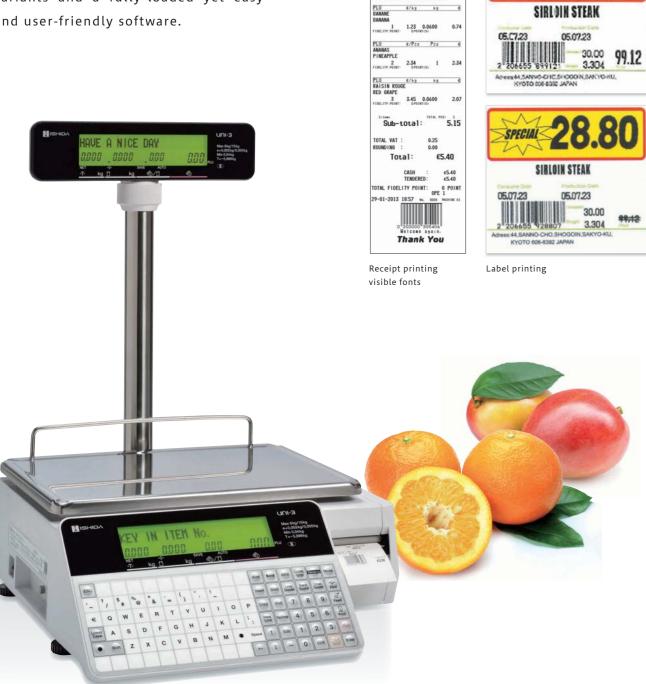

SIRLDIN STEAK

The UNI-3 series provides the perfect requirements through various model variants and a fully-loaded yet easy and user-friendly software.

# **HIGH SPEED LABEL** AND TICKET PRINT QUALITY

Printing of labels or receipt with pre-set printing speed and thermal head darkness adjustment.