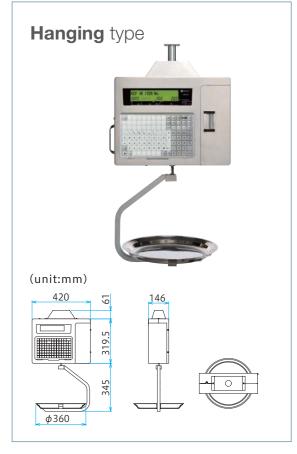

## UNI-3 L1 and UNI-3 L2

The UNI-3 model variants are available with two display types: The UNI-3 L1 models, have a blue backlite display with sharp white 16-segment display capable of showing momentarily the PLU name and swap to numeric data; The UNI-3 L2 models, come with a two-line green/orange backlite liquid crystal display, one line dot matrix alphanumeric and one line numeric only.