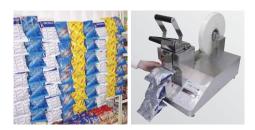

Ishida offers a range of special tapes on which you can mount a wide variety of bagged products to create impactful hanging displays (hang strips, clip strips, promotion strips or point-of-purchase strips), using Ishida F-SPA or P-SPA strip pack applicator machines.

These innovative tapes enable you to optimise production with the state-of-the-art Ishida applicators, while matching the tape to the plastic of your pack for top quality results and reducing the risk of delamination when bags are pulled off. From within the range you can select tapes which will heat-seal to OPP, O-Pet and O-Ny.