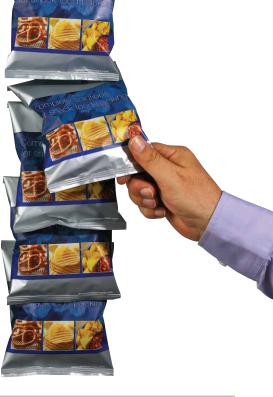

- Choice of film materials means the right tape for your pack
- Accepts print beautifully, enabling colourful, high-impact displays
- · Bags can be pulled off easily without pack delamination
- Patented Ishida technology means customer or staff can readily re-attach bag to strip (Ishida 6)
- Strong strip, able to support up to 1kg with a simple punched hole
- Perfect for use with an Ishida Strip Pack Applicator to give highest speeds and best results