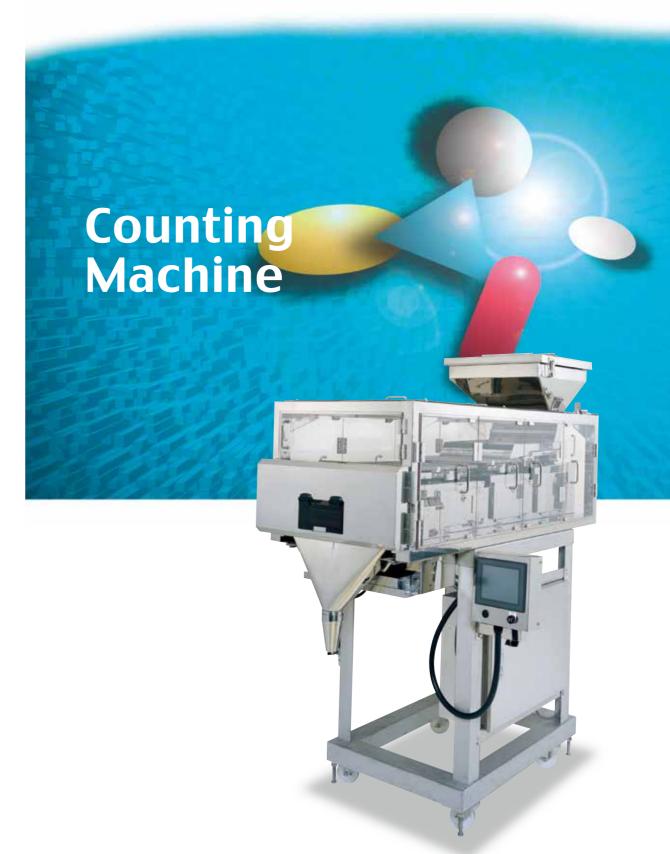

# Counting Machine

JZ / JC Series

<sup>\*</sup> Depending on product size & shape and product nature.
\*\* Φ13 - Φ20 is available by widening or triple trough specification

# High capacity / JZ series Compact / JC series

Compact / JC series

Counting machine JZ series and JC series provide high-accurate and high-efficiency counting of tablets and capsules. For various production needs, suitable model can be selected from two series, which are a high-capacity model (JZ series) and a compact model (JC series), depending on manufacturing lines.