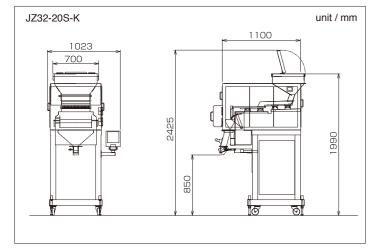

# Dimension

ISHIDA CO., LTD. www.ishida.com

44, SANNO-CHO, SHOGOIN SAKYO-KU, KYOTO 606-8392 JAPAN

Phone: 81-75-771-4141 Facsimile: 81-75-751-1634

Manufacturer: ISHIDA ENGINEERING CO., LTD.