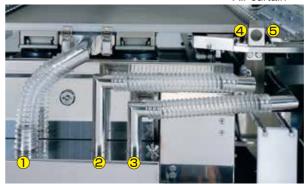

# **Dust and residue-free**

JZ / JC series feature dust-vacuum duct and air curtain to prevent powder dust of products from flying in all directions. This doesn't require cleaning every few hours, minimizing machine downtime.

Air curtain

**Traceability** 

In conjunction with a PC, weighing history can be taken in Excel format for further analyzing weighing results and effective data management.

Feeders, hoppers, and weighing parts can be removed

off without tools, providing easy cleaning in a short time.

**Easy-to-maintenance** 

Duct