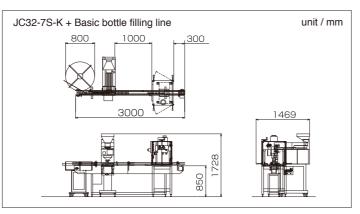

# **Variation and associated equipments**

■ Counting-filling integration system JZ32-20W-K + Star wheel bottle filler

■ Pouch filling-sealing machine **GP-2000ST** 