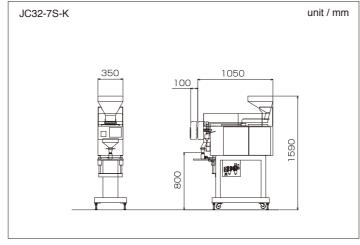

# Dimension

ISHIDA CO., LTD. www.ishida.com

44, SANNO-CHO, SHOGOIN SAKYO-KU, KYOTO 606-8392 JAPAN

Phone: 81-75-771-4141 Facsimile: 81-75-751-1634

Manufacturer: ISHIDA ENGINEERING CO., LTD.