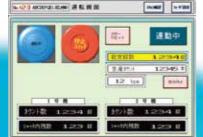

All the counging machines are equipped with color touch panel, enabling even an inexperienced operator to set up and operate

# easily. 50 items can be preset. **Counting Machine** High capacity type / JZ series High-mix, high-volume production

Compact type / JC series

High-mix, low/middle volume production