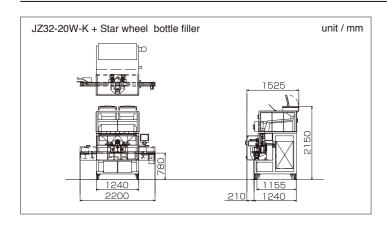

# **Variation and associated equipments**

■ Counting-filling integration system JZ32-20W-K + Star wheel bottle filler

■ Pouch filling-sealing machine **GP-2000ST** 