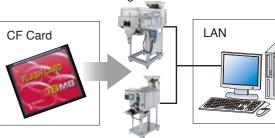

Air curtain

**Traceability** 

In conjunction with a PC, weighing history can be taken in Excel format for further analyzing weighing results and effective data management.

Feeders, hoppers, and weighing parts can be removed