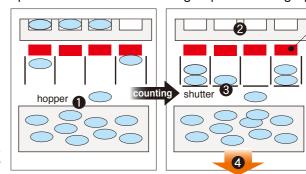

- Products are supplied to hopper.
- Trough vibration stops when the set number is supplied.
- When the set number plus one piece pass the sensor, each shutters move and stock products
- The products in the hopper are discharged.
- 6 The closed shutters open and the stocked products are supplied to the hoppe