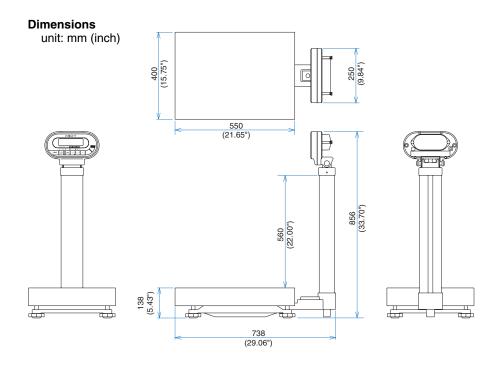

### Specifications (IGX & IGB)

| Model                            | IGX                                                                                                                                             | WEIGHT 12345 168                                                                                                 |
|----------------------------------|-------------------------------------------------------------------------------------------------------------------------------------------------|------------------------------------------------------------------------------------------------------------------|
| Capacity<br>(Minimum graduation) | 150 kg ( 50 g )<br>60 kg ( 20 g )<br>150 kg / 300 lb ( 0.05 kg / 0.1 lb)<br>60 kg / 150 lb ( 0.02 kg / 0.05 lb) <usa, canada="" only=""></usa,> |                                                                                                                  |
| Accuracy                         | Selectable 1 / 3000, 1 / 6000, 1 / 7500,<br>NOTE: Legal for Trade setting is 1 / 3000                                                           |                                                                                                                  |
| Weight indicator                 | 5 digit, 29 mm (1.14")<br>VFD                                                                                                                   | 5 digit, 25 mm (0.98")<br>LCD                                                                                    |
| Display annunciators             | ZERO (▼) TARE (▼)                                                                                                                               |                                                                                                                  |
| Weight                           | 16.8 kg / 37.04 lb                                                                                                                              | 16.0 kg / 35.23 lb                                                                                               |
| Operating temperature            | -5 °C to 40 °C ( 23 °F to 109 °F )                                                                                                              |                                                                                                                  |
| Electrical power                 | AC100 V, 120 V, 220 V, 240 V                                                                                                                    | (2) D size batteries or<br>AC Adaptor<br>Note: Up to 500 hours of continuous<br>use with alkaline, dry batteries |