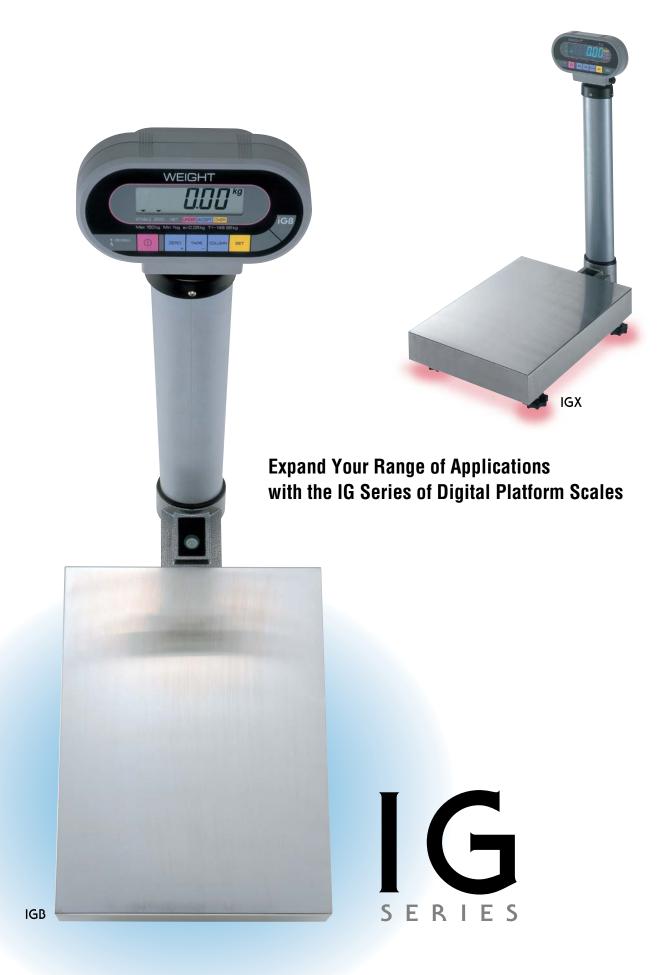

## Easy-to-Read, Rotating Display

Chose a large bright VFD display or a vivid LCD display to meet your application needs and ease operator reliability.

For optimum viewing, and to help eliminate errors, the indicator head can be vertically adjusted with the turn knobs.

### **Auto Power Off Function**

The IGB model features battery operation with a selectable automatic power-off function (10, 20, 30, 40, 50, 60 minutes or off) to extend battery life.

For those applications where AC power is available select either the IGB with optional AC adaptor or IGX.