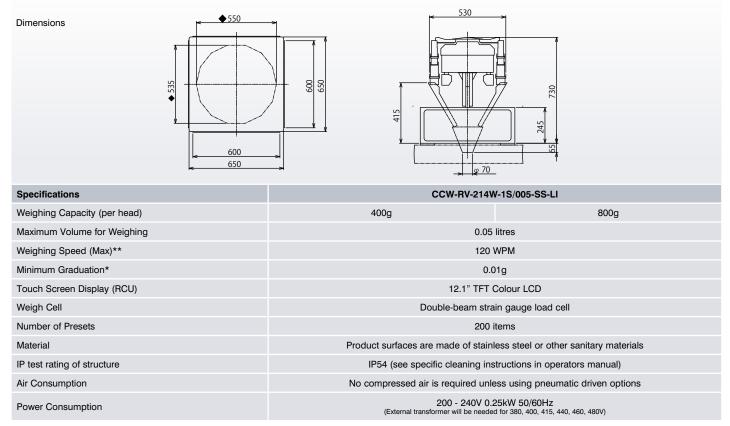

# Floor space saving and flexible line layout

The Micro performs within the small footprint of just 650 x 650mm, and a maximum height of only 970mm (a quarter of the space of a standard multihead weigher).

### Even faster and more accurate than before

The Micro delivers unbeatable weighing accuracy at impressive speeds. The Ishida designed and manufactured load cell measures as low as 0.01g load increments-allowing very low combination weights to be selected for target weights as low as 0.5g.

An interactive 3D menu with clear icons and a bright 12.1" TFT colour LCD touch screen makes machine operation easy to understand and control.

- Easy data exchange through USB memory stick
- Flexible connectivity for Ethernet communication
- Connectivity for SCADA (Supervisory Control And Data Acquisition)