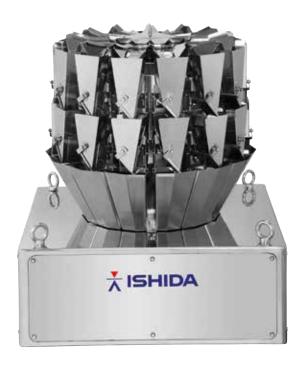

# CCW-RV-214W-1S/005-SS-LI

The Micro, 14-head weigher is capable of handling ultra-low target weights at high speeds and with unsurpassed accuracy

The Micro can handle target weights from 0.5 to 50g at speeds of up to 120 weighments per minute, making this model ideal for handling applications such as:

# The Micro features and benefits

No other multihead weigher supplier can match the innovation track record and global installed base of Ishida and this pioneering spirit has gone into this new innovation. The Micro, the tiny but strong multihead weigher, delivers the most flexible production solution within the smallest footprint whilst still delivering highest productivity and lowest product giveaway.

# Floor space saving and flexible line layout

The Micro performs within the small footprint of just 650 x 650mm, and a maximum height of only 970mm (a quarter of the space of a standard multihead weigher).