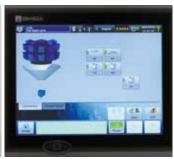

An interactive 3D menu with clear icons and a bright 12.1" TFT colour LCD touch screen makes machine operation easy to understand and control.

- Easy data exchange through USB memory stick
- Flexible connectivity for Ethernet communication
- Connectivity for SCADA (Supervisory Control And Data Acquisition)