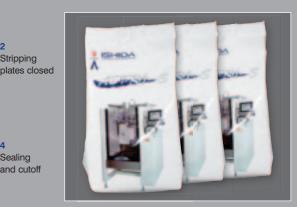

The servomotor incorporated in the end seal area

ensures optimum seal pressure, seal time and seal

temperature for each film. These parametres can be

quickly set and programmed using the easy to operate

Stripping