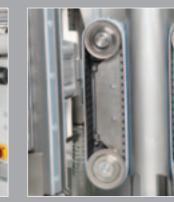

### Simple film-change and maintenance procedures

The simplified machine design contributes to faster film changes and easy maintenance, resulting in reduced downtime and improved overall operational efficiency.

The lightweight formers can be changed without using

tools, and fewer film rollers insure fast film changes.

A simple switch firmly locks the integrated air-chuck

Enhanced features for a variety of pack styles, including gusset, block bottom and chain bag.