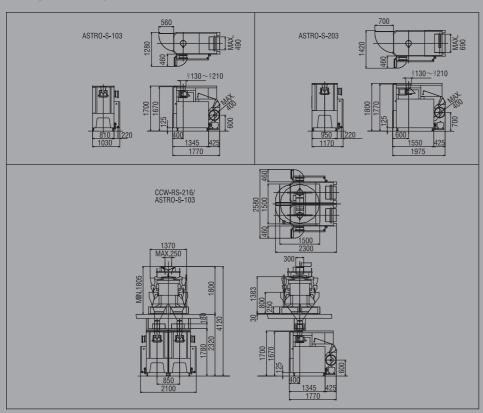

| Specifications                |        |                                                                                                                                                                                                                  |                                    |                         |                                    |
|-------------------------------|--------|------------------------------------------------------------------------------------------------------------------------------------------------------------------------------------------------------------------|------------------------------------|-------------------------|------------------------------------|
| Model                         |        | Astro 103                                                                                                                                                                                                        | Astro 103<br>(Block bottom option) | Astro 203               | Astro 203<br>(Block bottom option) |
| Bag Format                    |        | Pillow                                                                                                                                                                                                           | Pillow, block bottom, gusset       | Pillow                  | Pillow, block bottom, gusset       |
| Running speed                 |        | up to 90pm                                                                                                                                                                                                       | up to 45bpm                        | up to 80bpm             | up to 45bpm                        |
| Bag Size Width                |        | 100 - 230mm                                                                                                                                                                                                      | 100 - 230mm*                       | 100 - 330mm             | 100 - 330mm*                       |
| Bag Size Length               |        | 100 - 600mm**                                                                                                                                                                                                    | 100 - 600mm**                      | 100 - 600mm**           | 100 - 600mm**                      |
| Film Size Max. roll width     |        | 490mm                                                                                                                                                                                                            | 490mm                              | 690mm                   | 690mm                              |
| Bore of film roll core        |        | 76.2mm                                                                                                                                                                                                           | 76.2mm                             | 76.2mm                  | 76.2mm                             |
| Max roll diameter             |        | 400mm                                                                                                                                                                                                            | 400mm                              | 400mm                   | 400mm                              |
| Max roll weight               |        | 40kg                                                                                                                                                                                                             | 40kg                               | 40kg                    | 40kg                               |
| Product                       |        | Snack foods such as potato chips, corn chips, tortillla chips, nuts, sticks and popcorn                                                                                                                          |                                    |                         |                                    |
| Film Feeding Motion           |        | Intermittent                                                                                                                                                                                                     | Intermittent                       | Intermittent            | Intermittent                       |
| Machine Size                  | Width  | 1030mm                                                                                                                                                                                                           | 1030mm                             | 1170mm                  | 1170mm                             |
|                               | Height | 1700mm                                                                                                                                                                                                           | 1700mm                             | 1800mm                  | 1800mm                             |
|                               | Length | 1770mm                                                                                                                                                                                                           | 1770mm                             | 1975mm                  | 1975mm                             |
| Power Supply Power Voltage    |        | 3 phase AC380-415V 50/ 60hz                                                                                                                                                                                      |                                    |                         |                                    |
| Allowable Voltage Fluctuation |        | ±10%                                                                                                                                                                                                             |                                    |                         |                                    |
| Air Supply                    |        | 0.5 - 1MPa (5.1 - 10.2kgf/cm2) 60N/min.                                                                                                                                                                          |                                    |                         |                                    |
| Net Weight (circa)            |        | 1200kg                                                                                                                                                                                                           | 1200kg                             | 1300Kg                  | 1300kg                             |
| Operational Temperature       |        | 32-104°F (0-40°C) RH30-70% non-condensing                                                                                                                                                                        |                                    |                         |                                    |
| Options                       |        | Date printer, Metal detctor, Air jet, Product poker, chain bags, stick handling, narrow bags 65-100mm, gusset bags, block bottom, hole punch bags, comer creased block bottom bags, banner device (promo strip). |                                    |                         |                                    |
| Sealing Jaw Motion            |        | Intermittent single jaw                                                                                                                                                                                          | Intermittent single jaw            | Intermittent single jaw | Intermittent single jaw            |