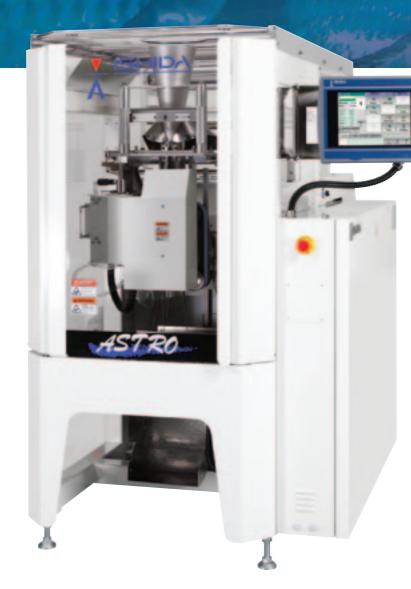

## Dependable packaging at speeds up to 90 bags/minute

The Astro-S features Ishida's proprietary packaging machine technology. Our innovative pull-down belt system and servomotor controlled film feeder produce high quality bags at a stable packaging rate.

### Simple film-change and maintenance procedures

The simplified machine design contributes to faster film changes and easy maintenance, resulting in reduced downtime and improved overall operational efficiency.