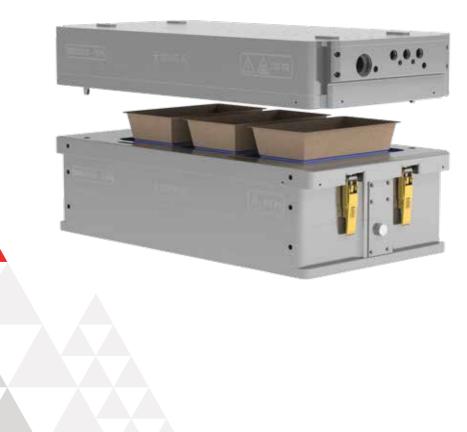

Cardboard MAP trays can consist of up to 90% recycled cardboard, the plastic inner liner is easily separated allowing both materials to be recycled.

Ishida Europe have developed tooling compatible with the QX-775 Flex and QX-1100 Flex tray sealer ranges to provide a top seal to environmentally friendly cardboard MAP trays, assisting the packaging industry and consumers to reduce consumption and creation of waste plastics.

## Features and benefits:

- Tooling design to add the capability to seal environmentally friendly packaging to our portfolio for both QX-775 & QX-1100 Flex machines.
- Assisting packaging industry & consumers in reducing plastic consumption
- Assisting packaging industry & consumers in reducing plastic waste
- Recycling separating plastic films from cardboard for recycling