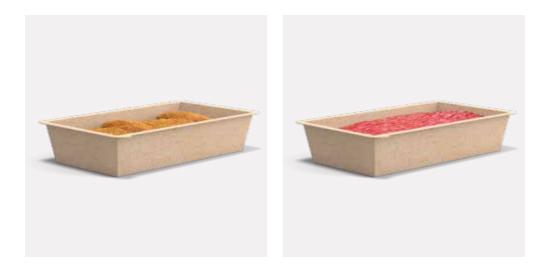

Current developments are strongly focused towards offering the capability to seal environmentally friendly packaging.

Cardboard MAP trays offer the same extended shelf life as PP-PE or PET packaging though produced from renewable or recycled cardboard.

Cardboard MAP trays can consist of up to 90% recycled cardboard, the plastic inner liner is easily separated allowing both materials to be recycled.

Ishida Europe have developed tooling compatible with the QX-775 Flex and QX-1100 Flex tray sealer ranges to provide a top seal to environmentally friendly cardboard MAP trays, assisting the packaging industry and consumers to reduce consumption and creation of waste plastics.