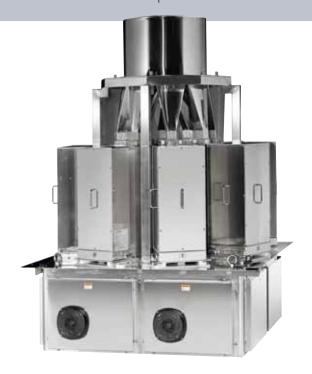

# **cg-**R-circular series

High speed, highly accurate granular weighing solution in circular format designed to suit conventional single or twin tube bag makers

For producers of granular, dry, free-flowing material who require a market-leading weighing solution, the Ishida Cut-gate Weigher provides an exceptional high accuracy, high speed weighing solution which will significantly reduce downtime, product giveaway and increase profits. A range of hopper sizes are available to handle a wide range of target weights.

# **CG-R** Series features and benefits

The CG-R Series is the high speed, higher performance Ishida cut-gate weigher designed to weigh granular application products very accurately. The simple design and application pre-sets make the CG-R Series fast and easy to use as an in-line solution.