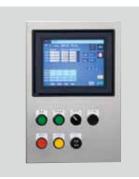

# Quick product changeover

Target weight, weighing speed and other settings are easy to change via the Remote Control Unit.

# **Options**

- Stainless body construction
- CF card slot
- Data printer
- Communication interface

Precise opening and closing control

7 inch colour touchscreen displays performance data

Weigh hopper and cut-gate respectively, removed without use of tools