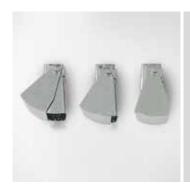

#### Easy to clean

No tools are required to remove cut-gate, weigh hopper and many other parts, simplifying clean-up procedures and reducing clean-up time.

# **Options**

- Stainless body construction
- CF card slot
- Data printer
- Communication interface

Precise opening and closing control

7 inch colour touchscreen displays performance data

Weigh hopper and cut-gate respectively, removed without use of tools