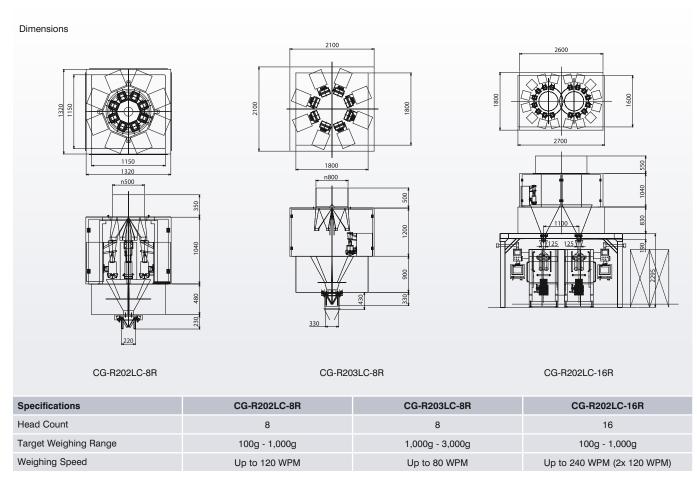

# **cg-**R-circular series

High speed, highly accurate granular weighing solution in circular format designed to suit conventional single or twin tube bag makers

For producers of granular, dry, free-flowing material who require a market-leading weighing solution, the Ishida Cut-gate Weigher provides an exceptional high accuracy, high speed weighing solution which will significantly reduce downtime, product giveaway and increase profits. A range of hopper sizes are available to handle a wide range of target weights.

# **CG-R** Series features and benefits

The CG-R Series is the high speed, higher performance Ishida cut-gate weigher designed to weigh granular application products very accurately. The simple design and application pre-sets make the CG-R Series fast and easy to use as an in-line solution.