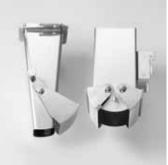

# **CG-R** Series features and benefits

The CG-R Series is the high speed, higher performance Ishida cut-gate weigher designed to weigh granular application products very accurately. The simple design and application pre-sets make the CG-R Series fast and easy to use as an in-line solution.

#### Easy to clean

No tools are required to remove cut-gate, weigh hopper and many other parts, simplifying clean-up procedures and reducing clean-up time.

# **Options**

- Stainless body construction
- CF card slot
- Data printer
- Communication interface

Precise opening and closing control

7 inch colour touchscreen displays performance data

Weigh hopper and cut-gate respectively, removed without use of tools