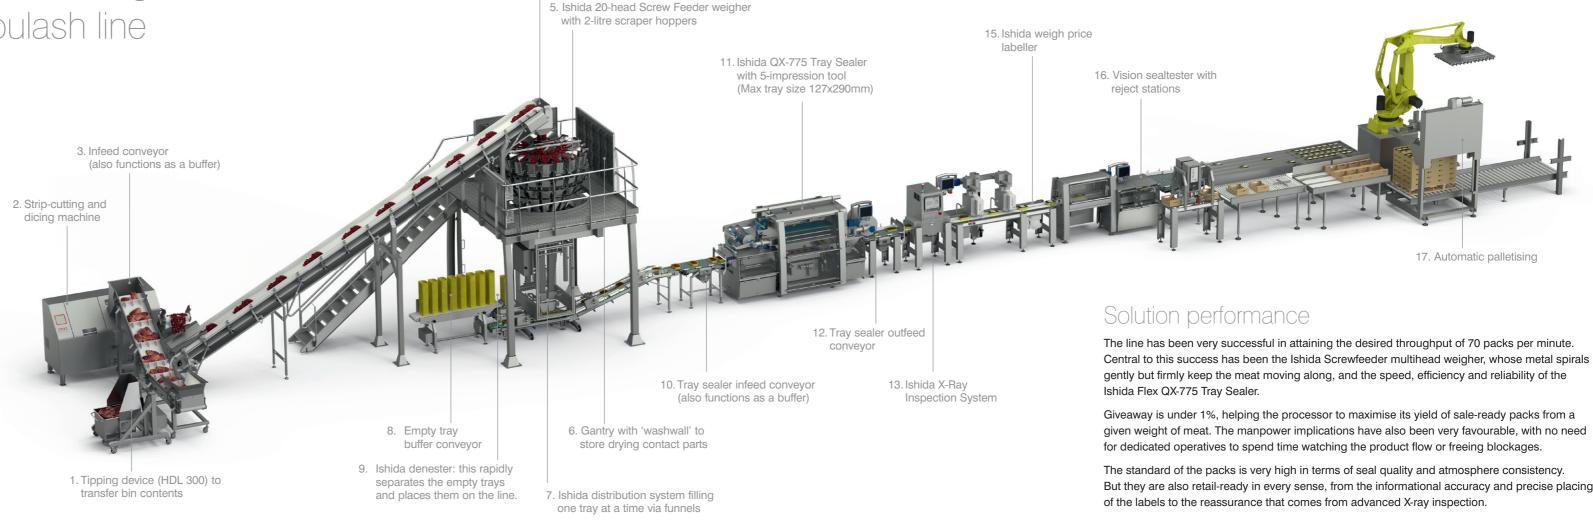

#### Line description

Complete packing line to take bins of diced fresh meat and deliver fully inspected, retail-ready trays (mainly 400g and 500g Mirabella® in palletised crates.

#### Main challenges

This line was originally conceived to enable the handling of red meat while avoiding the need for even momentary freezing, which is believed to impair flavour. The major handling challenge at these temperatures is the stickiness of the meat, which would in the past have made automated packing slow or impracticable.

#### 4. Ascending infeed conveyor

But they are also retail-ready in every sense, from the informational accuracy and precise placing