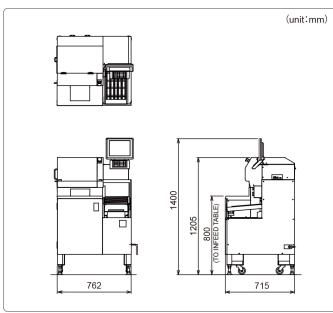

# Contributing to waste reduction



## **Eco-friendly, Efficient, and Convenient**

# TRAYLESS WRAPPER

# Reduces CO2 emissions

Packing products in film instead of styroform trays can reduce waste volume as well as production cost

# Flexible to a variety of sizes

Size for packed product can be changed by touch panel

### Benefits for customers

Packed products can be refrigerated or frozen as-is and do not take up much space

#### **■**Dimensions



### ■Specifications

| TYPE               |                 | NTP-UNI                            |
|--------------------|-----------------|------------------------------------|
| OPERATION<br>PANEL | Display         | 10.4inch TFT color LCD touch panel |
|                    |                 | 800×600dot(SVGA)                   |
|                    | Ten-key         | 20 keys                            |
|                    | Preset          | Approximately 3000 items           |
| PACKING<br>SPECS   | Packing weight  | 50g~1500g                          |
|                    | Packing speed   | 10packs ∕ min (MAX)                |
|                    | Packing size    | Width: 100~200mm                   |
|                    |                 | Depth : 100~160mm