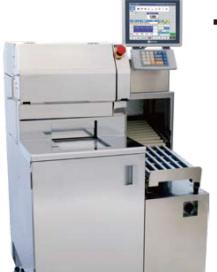

# TRAYLESS WRAPPER

# Reduces CO2 emissions

Packing products in film instead of styroform trays can reduce waste volume as well as production cost

# Flexible to a variety of sizes

Size for packed product can be changed by touch panel

### Benefits for customers

Packed products can be refrigerated or frozen as-is and do not take up much space