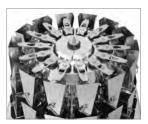

# CCW-RV-214W-1S/005-SS-LI

The Micro, 14-head weigher is capable of handling ultra-low target weights at high speeds and with unsurpassed accuracy.

"The Micro" can handle target weights from 0.5 to 50g at speeds of up to 120 weighments per minute, making this model ideal for handling applications such as

## The Micro features and benefits

No other multihead weigher supplier can match the innovation track record and global installed base of Ishida and this pioneering spirit has gone into this new innovation. The "Micro", the tiny but strong multihead weigher delivers the most flexible production solution within the smallest footprint whilst still delivering highest productivity and lowest product give away.

Floor space saving and flexible line layout

The Micro performs within the small footprint of just 650 x 650mm, and a maximum height of only 970mm (a quarter of the space of a standard multihead weigher).

#### Enhanced Product Handling

The premium performance techologies of Ishida RV are taken over to "the Micro". The dispersion table incorporates a highly sensitive weighing sensor to give smooth, very precise and stable product feed automatically. Stable and reliable stepper motor drives enable the highest weighing speeds and operating efficiency.