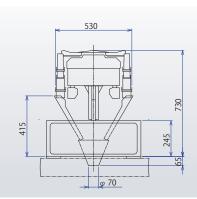

Floor space saving and flexible line layout

The Micro performs within the small footprint of just 650 x 650mm, and a maximum height of only 970mm (a quarter of the space of a standard multihead weigher).

#### Easier to clean, simpler to operate

Troughs, hoppers and chutes are easily removable without tools to make cleaning quick and easy. With minimum gap between main body parts and discharge chutes, the Micro design minimises risk of product spillage or loss within production.