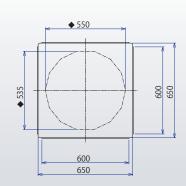

Floor space saving and flexible line layout

The Micro performs within the small footprint of just 650 x 650mm, and a maximum height of only 970mm (a quarter of the space of a standard multihead weigher).