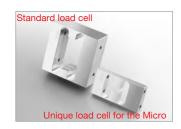

### Faster and more accurate than ever before

"The Micro" delivers unbeatable weighing accuracy at impressive speeds. The Ishida designed and manufactured load cell measures as low as 0.01g load increments-allowing very low combination weights to be selected for target weights as low as 0.5g.