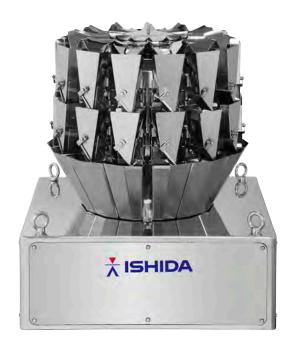

# CCW-RV-214W-1S/005-SS-LI

The Micro, 14-head weigher is capable of handling ultra-low target weights at high speeds and with unsurpassed accuracy.

"The Micro" can handle target weights from 0.5 to 50g at speeds of up to 120 weighments per minute, making this model ideal for handling applications such as

## The Micro features and benefits

No other multihead weigher supplier can match the innovation track record and global installed base of Ishida and this pioneering spirit has gone into this new innovation. The "Micro", the tiny but strong multihead weigher delivers the most flexible production solution within the smallest footprint whilst still delivering highest productivity and lowest product give away.