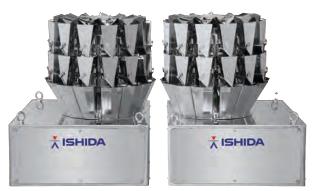

Flexible customer configurations are also available such as two or four discharge pattern.

Optional off-set body design: To position two machines closely for 2-mix weighing applications.