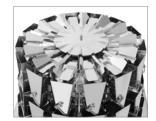

# CCW-RV-214W-1S/005-SS-LI

The Micro, 14-head weigher is capable of handling ultra-low target weights at high speeds and with unsurpassed accuracy.

"The Micro" can handle target weights from 0.5 to 50g at speeds of up to 120 weighments per minute, making this model ideal for handling applications such as

## The Micro features and benefits

No other multihead weigher supplier can match the innovation track record and global installed base of Ishida and this pioneering spirit has gone into this new innovation. The "Micro", the tiny but strong multihead weigher delivers the most flexible production solution within the smallest footprint whilst still delivering highest productivity and lowest product give away.

Floor space saving and flexible line layout

The Micro performs within the small footprint of just 650 x 650mm, and a maximum height of only 970mm (a quarter of the space of a standard multihead weigher).

#### Enhanced Product Handling

The premium performance techologies of Ishida RV are taken over to "the Micro". The dispersion table incorporates a highly sensitive weighing sensor to give smooth, very precise and stable product feed automatically. Stable and reliable stepper motor drives enable the highest weighing speeds and operating efficiency.